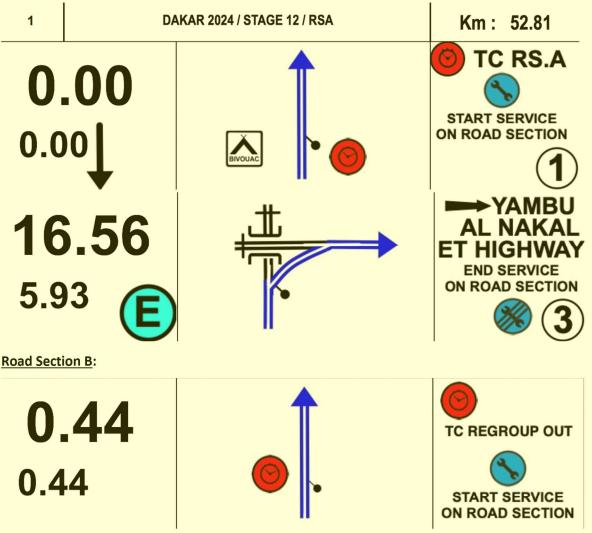

| SS12 | km 129,15 | 03:57   | 03:57       |
|      | km 146,65 | 04:21   | 04:21       |
|      | km 154,54 | 04:32   | 04:32       |

For each crew, the maximum time at an intermediate point is obtained by adding the respective start time for the selective section and the time mentioned above for that intermediate point, both in **hours:minutes** format.

## 4/ Start after regrouping

The start after regrouping (TC12B) will be given in the order of arrival at SS12 ASS, with intervals of 1 minute minimum between competitors.

The provisional time for checking-in at TC12B will be entered in the timecard of each competitor at SS12 STOP.







Attachments: None















03<sup>rd</sup> January 2024 – 19<sup>th</sup> January 2024

# 5/ Road Book Stage 12 (amendment)

Road Section A:



## 6/ Assistance Road Book - Stage 12 (amendment)

Assistance route is common to competitor's route

- Road Section A: between kms 0,00 and 15,70 of the Assistance road book
- Road Section B: between kms 101,01 and 198,55 of the Assistance road book

























# Rally Dakar 2024 03<sup>rd</sup> January 2024 – 19<sup>th</sup> January 2024

WORLD RALLY-RAID CHAMPIONSHIP

- - 7/ Supplementary Regulations Appendix 1 / Itinerary (Stage 12) (update)

| Stage 12        |                                |          |              |             | Frida           | y, 19 January  |
|-----------------|--------------------------------|----------|--------------|-------------|-----------------|----------------|
| Sunrise 07:12   |                                |          |              |